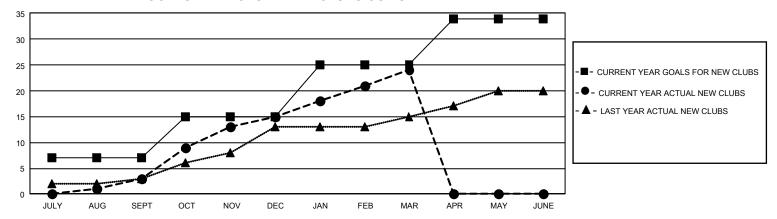

## GOALS AND ACTUAL NEW CLUBS CUMULATIVE

## GMT Constitutional Area 8, Group E

REPORT DOES NOT INCLUDE CLUBS IN UNDISTRICTED AREAS.

| Clubs                 |               |           |               | Members               |                          |                         |                                                    |
|-----------------------|---------------|-----------|---------------|-----------------------|--------------------------|-------------------------|----------------------------------------------------|
| RESULTS FOR 2021-2022 |               |           |               | RESULTS FOR 2021-2022 |                          |                         |                                                    |
| QUARTER               | NEW CLUB GOAL | NEW CLUBS | DROPPED CLUBS | QUARTER ME            | EMBER GROWTH NET<br>GOAL | MEMBER GROWTH<br>ACTUAL | DROPPED MEMBERS<br>ACTUAL (including<br>transfers) |
| JULY/AUG/SEPT         | 21            | 3         | 8             | JULY/AUG/SEPT         | 270                      | 352                     | 307                                                |
| OCT/NOV/DEC           | 24            | 12        | 12            | OCT/NOV/DEC           | 330                      | 703                     | 548                                                |
| JAN/FEB/MAR           | 30            | 9         | 3             | JAN/FEB/MAR           | 325                      | 557                     | 218                                                |
| APR/MAY/JUNE          | 27            | 0         | 0             | APR/MAY/JUNE          | 217                      | 0                       | 0                                                  |