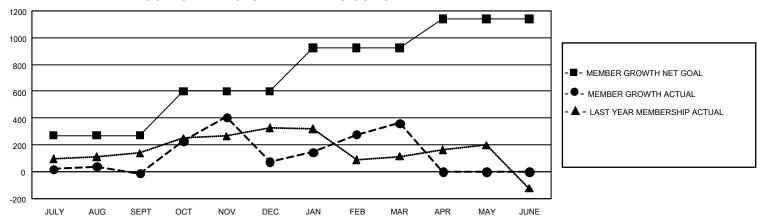

## GOALS AND ACTUAL MEMBERS CUMULATIVE

| DROPPED CLUBS: 23 |       | 178 CLUBS OF 281 ADDED 1<br>OR MORE NEW MEMBERS | GENDER DISTRIBUTION                |                |  |
|-------------------|-------|-------------------------------------------------|------------------------------------|----------------|--|
|                   |       |                                                 | MALE                               | 4,002 (58.91%) |  |
|                   |       |                                                 | FEMALE                             | 2,784 (40.98%) |  |
| DROPPED MEMBERS   |       |                                                 | NON BINARY                         | 1 (0.01%)      |  |
| DECEASED          | 27    |                                                 | PREFER NOT TO ANSWER               | 6 (0.09%)      |  |
| CLUB CANCELLED    | 460   |                                                 | TOTAL FAMILY UNIT MEMBERS          | 3 1,595        |  |
| OTHER             | 585   | CLICK HERE FOR                                  |                                    |                |  |
| TOTAL             | 1,072 | CUMULATIVE MEMBERSHIP DATA                      | FAMILY MEMBERS PAYING HALF DUES 94 |                |  |

## GMT Constitutional Area 8, Group E

REPORT DOES NOT INCLUDE CLUBS IN UNDISTRICTED AREAS.

| Clubs                 |               |           |               | Members               |                          |                         |                                                    |
|-----------------------|---------------|-----------|---------------|-----------------------|--------------------------|-------------------------|----------------------------------------------------|
| RESULTS FOR 2021-2022 |               |           |               | RESULTS FOR 2021-2022 |                          |                         |                                                    |
| QUARTER               | NEW CLUB GOAL | NEW CLUBS | DROPPED CLUBS | QUARTER ME            | EMBER GROWTH NET<br>GOAL | MEMBER GROWTH<br>ACTUAL | DROPPED MEMBERS<br>ACTUAL (including<br>transfers) |
| JULY/AUG/SEPT         | 21            | 3         | 8             | JULY/AUG/SEPT         | 270                      | 352                     | 307                                                |
| OCT/NOV/DEC           | 24            | 12        | 12            | OCT/NOV/DEC           | 330                      | 703                     | 548                                                |
| JAN/FEB/MAR           | 30            | 9         | 3             | JAN/FEB/MAR           | 325                      | 557                     | 218                                                |
| APR/MAY/JUNE          | 27            | 0         | 0             | APR/MAY/JUNE          | 217                      | 0                       | 0                                                  |